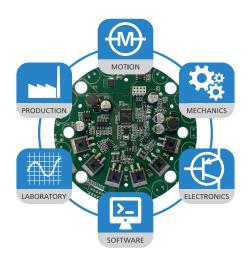

# **SMARTDRIVE**

Intelligent drive technology paves the way to digitalisation. Our experts develop smart controllers for efficient applications with high efficiency. Comprehensive analyses in our own drive technology test laboratory guarantees high quality.

## **Drive solution**

- Solution-oriented control algorithms
- Various communication interfaces
- HMI, service and software commissioning
- Industry 4.0 | Simple integration