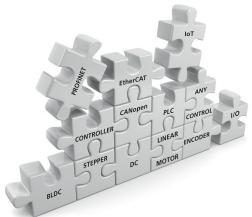

# UMC | UNIFIED MOTION CONTROL

# **UMC | UNIFIED MOTION CONTROL**

The flexible structure of the Motion Control platform enables us to develop an individual solution tailored to your requirements in a very short time. You define the required specifications and we design your cost-optimised controller from our modular construction kit.

**Time-to-Market** Rapid development thanks to modular

system

IndividualNeeds-based and flexible solutionVersatileIntegration of various systemsIoT-readyEquipped for the future

Strong partner Many years of experience
Local partner Uncomplicated and near to you