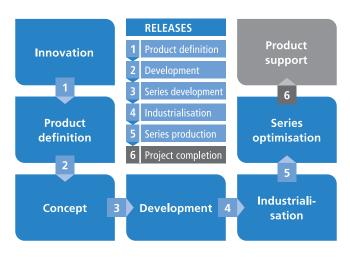

# PDP | PRODUCT DEVELOPMENT PROCESS

We successfully handle highly complex mechatronic system projects with the Product Development Process (PDP). It extends from the innovation idea to the start up of series production and integrates all relevant company-wide and area-wide parties in the creation of the product even before the start of the project. The PDP ensures comprehensive project control and high product quality by setting milestones and gates. Transparency and trust for the customer through involvement in the releases.

## Your advantages

- Short time-to-market
- High product quality
- Reliable partner
- High transparency