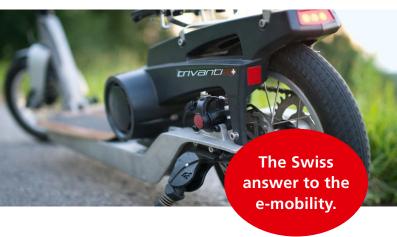

## Impressively practical

- Range 35 km per battery charge
- High quality cast aluminium
- Brake force distribution for your safety
- Folds down in seconds
- LED front and rear lights

### Technical data

| Road permission | ✓ Switzerland   ✓ EC countries   ✓ TÜV type tested                                                                            |
|-----------------|-------------------------------------------------------------------------------------------------------------------------------|
| Range           | 35 km (70 km with second battery – optional)                                                                                  |
| Freewheel       | Standard for extended range and comfortable driving dynamics                                                                  |
| Wheels          | $12" \times 2"$ aluminum rims for maximum safety                                                                              |
| Brakes          | Front and rear disc brakes   Brake force distributor                                                                          |
| Gradient   Load | 20%   120 kg                                                                                                                  |
| Weight          | 17 kg including battery                                                                                                       |
| Speed           | Max. 20 km/h controlled by thumb throttle                                                                                     |
| Battery         | Samsung Li-Ion technology   9.0 Ah   324 Wh                                                                                   |
| Motor           | High-efficiency mid-mounted motor   310 W   36 V                                                                              |
| Options         | Software for invalid vehicle   Category IV No. 504000<br>Choice of colours   Comfortable position<br>Luggage rack with basket |